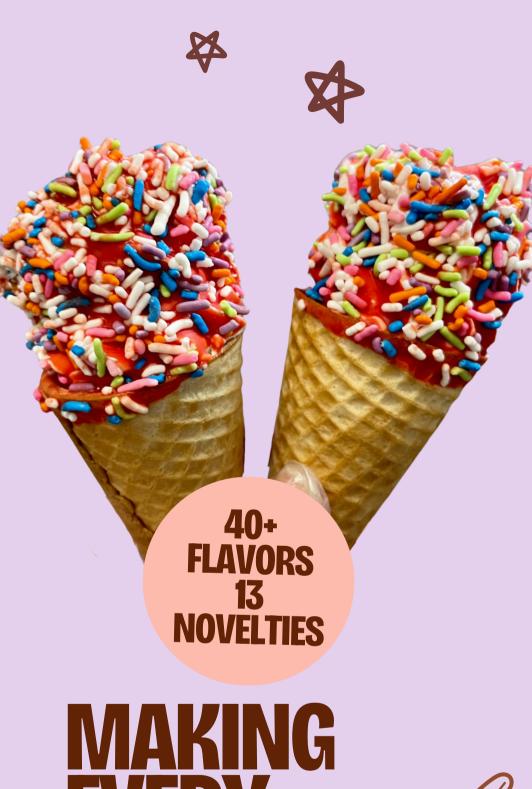

### ICE CREAM TUBS

Love a flavor?
Order it by the tub!

#### \$39.99 per 2.5 gallon tub

- Avg. 45 scoops per tub
- Choose from 40+ flavors
- 5 tub min. order
- Serveware not included